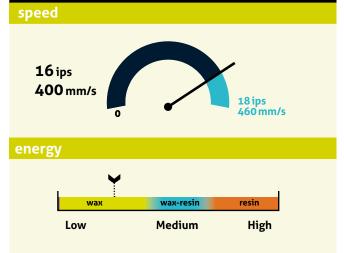

Competitiveness** 

AWR®8 is the inkanto wax ribbon that makes no compromise to quality and printing performance.

It matches all criteria expected by traditional wax applications.



### **Printing receptor**

| papers        |       | synthetics |     |
|---------------|-------|------------|-----|
| Vellum        | • • • | PP         | •00 |
| Coated        | • • • | PE         | •00 |
| Glossy coated | • • • | PET        | •00 |

#### **Print resistance**



#### Compliant with the following regulations

| <b>REACH / SVHC</b> 1907/2006/EC |  |  |
|----------------------------------|--|--|
| Food Contact 1935/2004/EC        |  |  |
| Heavy metals 2011/65/EU          |  |  |
| California Proposition 65        |  |  |
| Halogen restrictions             |  |  |

#### **Printer settings**



## **Environmental performance**

#### **Ecodesign**

SolFree® 100% solvent free ribbon

Saves 365g of CO<sup>2</sup> vs standard ribbons

French production only

#### **Manufacturing process**

PET Waste 100% recovered

91% recovered into factory energy Electricity 58% from renewable sources



More environmental details here



#### **WAX FOR FLAT HEAD PRINTERS**





# **Application fields**



















### **Product performance**

| print quality           |