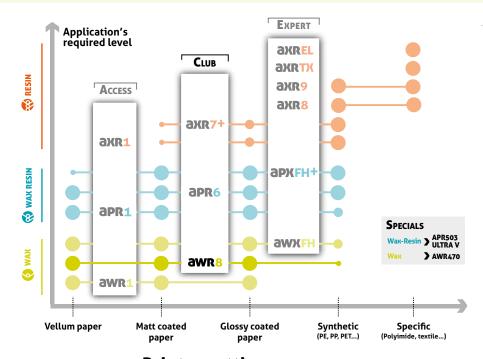

# **Application fields**

### **Printing receptor**

| papers        |       | synthetics |     |
|---------------|-------|------------|-----|
| Vellum        | • • • | PP         | •00 |
| Coated        | • • • | PE         | •00 |
| Glossy coated | • • • | PET        | •00 |