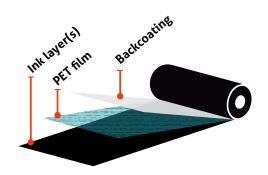

#### product structure

| PET film                                   | Thickness: 4,5 µm |               |  |
|--------------------------------------------|-------------------|---------------|--|
| Ink                                        | Wax               |               |  |
| Melting point                              | elting point      |               |  |
| Backcoating                                |                   | Silicon based |  |
| Coefficient of Friction                    |                   | Kd < 0.2      |  |
| Ribbon thickness                           |                   | < 9 µm        |  |
| The ribbon is anti static build-up treated |                   |               |  |