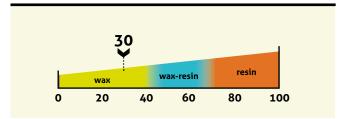

#### **WAX FOR FLAT HEAD PRINTERS**





Receptor multi-compatibility **Excellent blackness Competitiveness** 

AWR®8 is the inkanto wax ribbon that makes no compromise to quality and printing performance.

It matches all criteria expected by traditional wax applications.



### **Printing receptor**

| papers        |       | synthetics |     |
|---------------|-------|------------|-----|
| Vellum        | • • • | PP         | •00 |
| Coated        | • • • | PE         | •00 |
| Glossy coated | • • • | PET        | •00 |

#### **Print resistance**



#### Compliant with the following regulations

| <b>REACH / SVHC</b> 1907/2006/EC |  |  |
|----------------------------------|--|--|
| Food Contact 1935/2004/EC        |  |  |
| Heavy metals 2011/65/EU          |  |  |
| California Proposition 65        |  |  |
| Halogen restrictions             |  |  |

#### **Printer settings**



## **Environmental performance**

#### **Ecodesign**

SolFree® 100% solvent free ribbon

Saves 365g of CO<sup>2</sup> vs standard ribbons

French production only

#### **Manufacturing process**

PET Waste 100% recovered

91% recovered into factory energy Electricity 58% from renewable sources



More environmental details here



#### **WAX FOR FLAT HEAD PRINTERS**





# **Application fields**



















### **Product performance**

| print quality